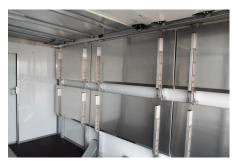

## **Features and Benefits**

**Inset Uprights** extend shelf width by eliminating gaps between shelves for maximized package space.

No Side Supports to hinder package loading and unloading.

**Heavy-duty Stainless Hinge Design** supports up to a 4G dynamic load at 60 lb / liner ft of shelf.

**Latching Stow System** (two per shelf) eliminates accidental deployment and are easily operated with one hand.

**Rubber Grommets** eliminate rattling.

**Upright Mounts** eliminate fasteners through the sidewall.