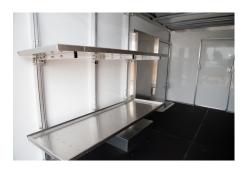

## **Features and Benefits**

**Inset Uprights** extend shelf width by eliminating gaps between shelves for maximized package space.

No Side Supports to hinder package loading and unloading.

**Heavy-duty Stainless Hinge Design** supports up to a 4G dynamic load at 60 lb / liner ft of shelf.

**Latching Stow System** (two per shelf) eliminates accidental deployment and are easily operated with one hand.

**Rubber Grommets** eliminate rattling.

**Upright Mounts** eliminate fasteners through the sidewall.