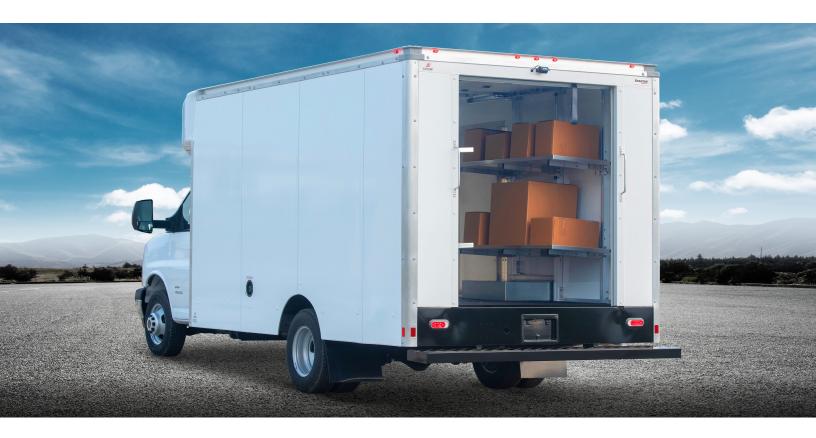

## **Shelving Solutions for Package Delivery Vehicles**

Wabash's innovative and ergonomic shelving solutions are the ideal choice for efficient package transport. Shelving sections can be easily stowed to configure the vehicle for bulk package delivery. That's more capacity and flexibility to maximize your route efficiency. Standard package options are configurable to meet your specific requirements.