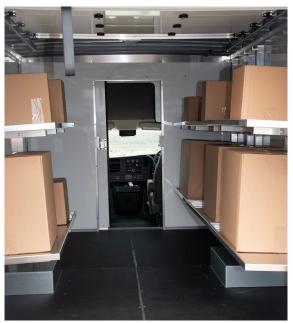

## **Shelving Solutions for Package Delivery Vehicles**

Wabash's innovative and ergonomic shelving solutions are the ideal choice for efficient package transport. Shelving sections can be easily stowed to configure the vehicle for bulk package delivery. That's more capacity and flexibility to maximize your route efficiency. Standard package options are configurable to meet your specific requirements.

## **Features and Benefits**

**Inset Uprights** extend shelf width by eliminating gaps between shelves for maximized package space.

No Side Supports to hinder package loading and unloading.

**Heavy-duty Stainless Hinge Design** supports up to a 4G dynamic load at 60 lb / liner ft of shelf.